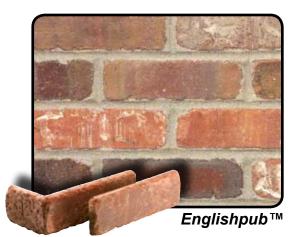

Professionals choose Old Brick Originals when quality and style are their top priorites. With a dozen unique colors to choose from, it's time to say goodbye to the plain, white wall, and transform your home with thin brick.