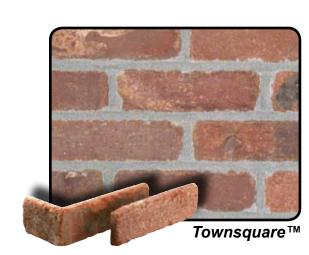

Professionals choose Old Brick Originals when quality and style are their top priorites. With a dozen unique colors to choose from, it's time to say goodbye to the plain, white wall, and transform your home with thin brick.