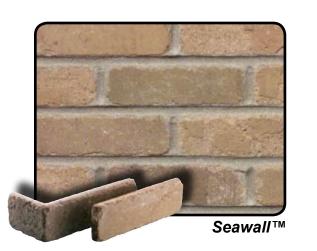

Professionals choose Old Brick Originals when quality and style are their top priorites. With a dozen unique colors to choose from, it's time to say goodbye to the plain, white wall, and transform your home with thin brick.