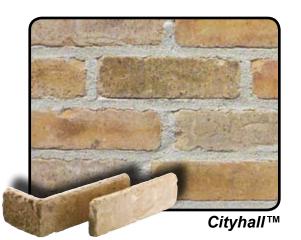

Professionals choose Old Brick Originals when quality and style are their top priorites. With a dozen unique colors to choose from, it's time to say goodbye to the plain, white wall, and transform your home with thin brick.