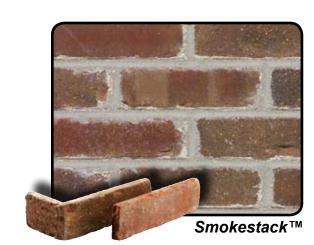

Professionals choose Old Brick Originals when quality and style are their top priorites. With a dozen unique colors to choose from, it's time to say goodbye to the plain, white wall, and transform your home with thin brick.