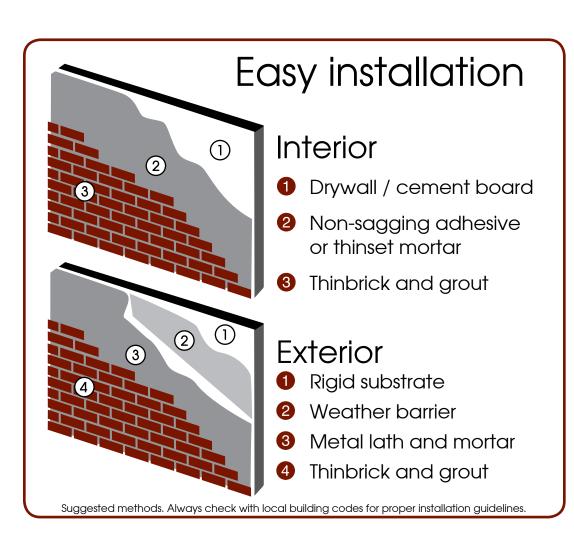

## How will you transform your home?

Satisfy your designer instincts with Old Brick Originals<sup>TM</sup> Thinbrick<sup>TM</sup>, the easy-to-apply brick veneer that installs anywhere. Old Brick Originals is real, kiln-fired brick that is cut thin, creating flat and corner pieces that are as easy to install as tile.

With Old Brick Originals, you can change the mood in any room. Add prominence with a brick archway or cobblestone floor. Leave a wash of mortar on your Thinbrick wall for a more distressed look. Outdoor kitchens and fireplaces are perfect for Old Brick Originals. The ideas are endless.