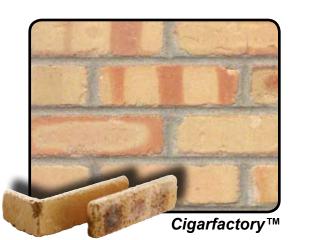

Professionals choose Old Brick Originals when quality and style are their top priorites. With a dozen unique colors to choose from, it's time to say goodbye to the plain, white wall, and transform your home with thin brick.