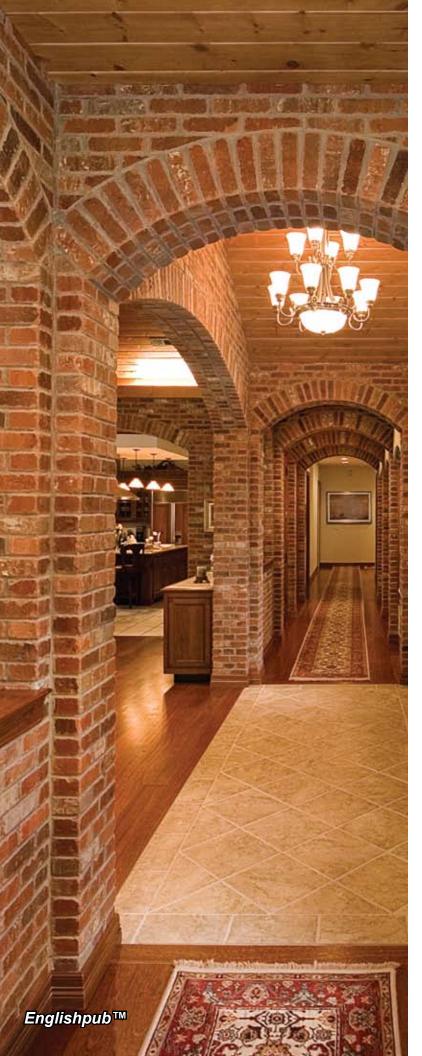

With Old Brick Originals, you can change the mood in any room. Add prominence with a brick archway or cobblestone floor. Leave a wash of mortar on your Thinbrick wall for a more distressed look. Outdoor kitchens and fireplaces are perfect for Old Brick Originals. The ideas are endless.

Professionals choose Old Brick Originals when quality and style are their top priorites. With a dozen unique colors to choose from, it's time to say goodbye to the plain, white wall, and transform your home with thin brick.