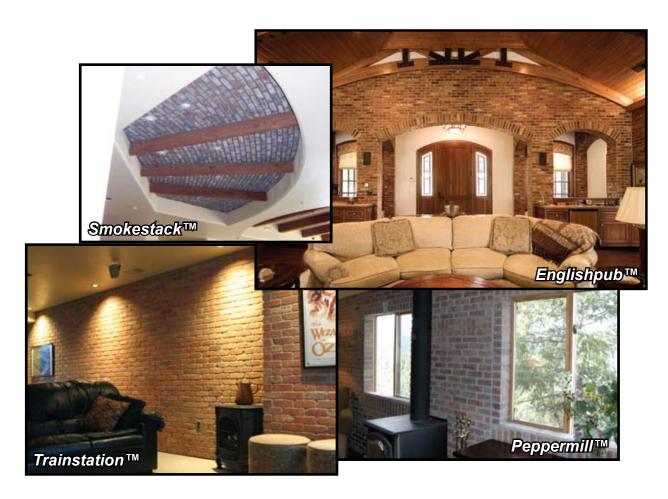

With Old Brick Originals, you can change the mood in any room. Add prominence with a brick archway or cobblestone floor. Leave a wash of mortar on your Thinbrick wall for a more distressed look. Outdoor kitchens and fireplaces are perfect for Old Brick Originals. The ideas are endless.

Professionals choose Old Brick Originals when quality and style are their top priorites. With a dozen unique colors to choose from, it's time to say goodbye to the plain, white wall, and transform your home with thin brick.