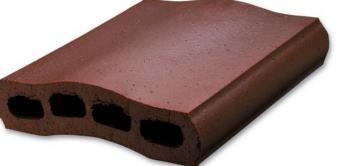

## CAPELLA <u>NATURAL CLAY WALL CAP</u> FROM PACIFIC CLAY

I nspired by the warmth and elegance of Italian architecture and landscaping, Pacific Clay is proud to present Capella, a decorative enhancement for brick, block, and stucco walls. This unique, natural clay product offers vibrant color integrity and is available in seven attractive colors.

2224441141

Wall Cap can be readily modified into end caps **T**nspired by the warmth and elegance of Italian architecture and

The Capella Natural Clay

and corners.

Landscaping, Pacific Clay used its creative imagination to produce Capella Natural Clay Wall Cap, a decorative enhancement for brick, concrete block, and stucco walls.

With Pacific Clay's unique design, our Capella Wall Caps make it quick and easy to cut and add the finishing touches to end caps and corners. Capella can also be attached vertically for a pleasing effect or it can be used to cap columns.

Capella offers all of the enduring qualities of natural clay. Its inherent durability and color integrity will provide years of maintenance free service through all types of climactic conditions. Look for Capella in seven attractive Pacific Clay colors, which match Pacific Clay's existing family of brick.